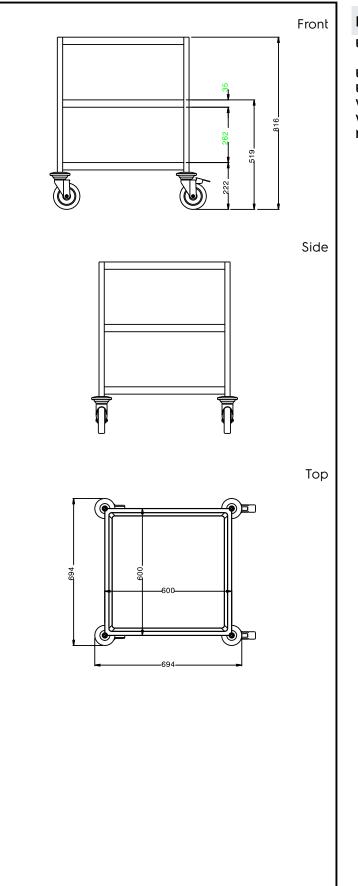

## Key Information:

| External dimensions, Width:  |             |
|------------------------------|-------------|
| 361214 (STR603)              | 695 mm      |
| External dimensions, Depth:  | 695 mm      |
| External dimensions, Height: | 816 mm      |
| Wheel material:              | Zinc plated |
| Wheel diameter:              | Ø 125       |
| Net weight:                  | 23 kg       |